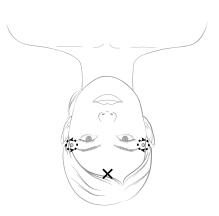

## STEP 10

Creating a figure eight movement, with the middle + ring finger of both hands, draw the fingers from the center of the upper lip (MP 20), around the mouth (MP 21), under the lower lip, and then continue a circular pattern under the chin. Repeat 6 to 8 times.

#### STEP 11

Slide to the center of the chin (MP22). Using all four finger tips of each hand, start a circular movement at the center of the chin and move up to the earlobes. Continue circular movements outward across the checks to the top of the ear. Repeat circular passes 6 times.