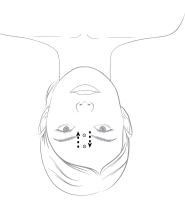

## STEP 10

Creating a figure eight movement, with the middle + ring finger of both hands, draw the fingers from the center of the upper lip (MP 20), around the mouth (MP 21), under the lower lip, and then continue a circular pattern under the chin. Repeat 6 to 8 times.