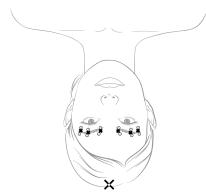

# STEP 13

Slide up to the center of the eyebrows (MP 15) and with index fingers of both hands, begin slow friction movement in a snake movement up to third eye (MP 14). Repeat 6-8 times.

# STEP 14

Apply light pressure strokes and begin namaste movement over frontalis. Repeat 3 times.