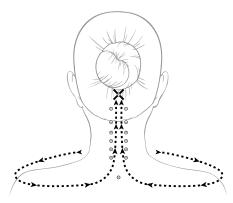

## STEP 7

Effleurage around shoulders to back of neck, gently glide up neck, press  $\pm$  release at each marma point, to occipital ridge (MP 31 | 32) - press  $\pm$  release.

## STEP 20

Gently turn head to the side and begin effleurage movement down the sides of neck, around shoulder and back up neck, ending behind the ear at MP 27- press and hold. Repeat 3 times. Transition and turn head to opposite side and repeat same movement 3 times.