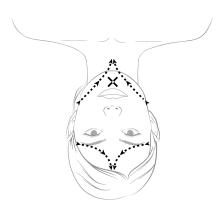

# STEP 1

Position thumbs at crown chakra (MP 1) apply gentle pressure, press and release.

# STEP 2

Position thumbs at mid hairline (MP 2) with sides of index finger of each hand, start an upward circular movement at the temples (MP 3) Repeat 3 times. End by applying slight pressure on the temples.

## STEP 3

Apply light pressure strokes and begin namaste movement over frontalis. Repeat 3 times.