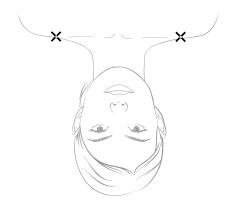

## STEP 22

With the middle + ring finger of each hand, start a circular movement at the temples (MP 3) Repeat 3 times. End by applying slight pressure on the temples.