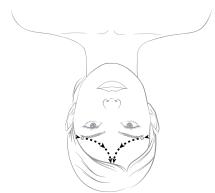

## STEP 10

Creating a figure eight movement, with the middle + ring finger of both hands, draw the fingers from the center of the upper lip (MP 20), around the mouth (MP 21), under the lower lip, and then continue a circular pattern under the chin. Repeat 6 to 8 times.