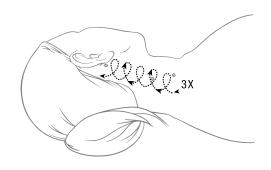

# STEP 8

Transition to circular movements on sides of neck, moving upwards to behind ears (MP 27). Repeat circular movements behind ears 3 times.