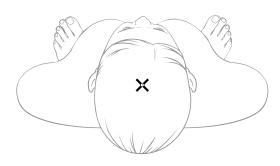

# STEP 1

Position thumbs at crown chakra (MP 1) apply gentle pressure, press and release.