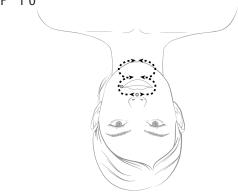

# STEP 2

Position thumbs at mid hairline (MP 2) with sides of index finger of each hand, start an upward circular movement at the temples (MP 3) Repeat 3 times. End by applying slight pressure on the temples.

## STEP 15

Position thumbs at mid hairline (MP 2) with sides of index finger of each hand, start an upward circular movement at the temples (MP 3) Repeat 3 times. End by applying slight pressure on the temples.

## STEP 22

With the middle + ring finger of each hand, start a circular movement at the temples (MP 3) Repeat 3 times. End by applying slight pressure on the temples.