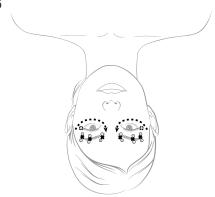

#### STEP 16

From temples, swipe fingertips under the he, up nose, to start of eyebrow. Using index finger and thumbs begin to grasp and hold at start of eyebrow (MP 6 & 7). Slowly move to mid brow (MP 5 & 8) grasp and hold. Moving to end of brow (MP 4 & 9) grasp and hold. With ring finger, press and hold at MP 10, outer corner of eye.

## STEP 17

Transition thumbs to crown chakra (MP 1) and rest fingertips at eyebrow, with slight pressure, press and hold marma points at supra orbital. Release. Repeat 3 times.