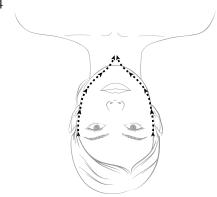

#### STEP 16

From temples, swipe fingertips under the he, up nose, to start of eyebrow. Using index finger and thumbs begin to grasp and hold at start of eyebrow (MP 6 & 7). Slowly move to mid brow (MP 5 & 8) grasp and hold. Moving to end of brow (MP 4 & 9) grasp and hold. With ring finger, press and hold at MP 10, outer corner of eye.

## STEP 17

Transition thumbs to crown chakra (MP 1) and rest fingertips at eyebrow, with slight pressure, press and hold marma points at supra orbital. Release. Repeat 3 times.