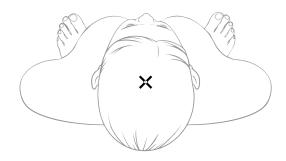

# STEP 1

Position thumbs at crown chakra (MP 1) apply gentle pressure, press and release.

## STEP 24

Position thumbs at crown chakra (MP 1) apply gentle pressure, press and release