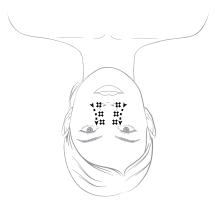

#### STEP 12

Transition to sides of nostril (MP 18) with index finger, gently press and release. Moving up the sides of the nose, with index finger, gently press and release at (MP 17) and (MP 16).

# ANT ACTION OF SHAPE