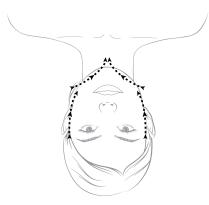

#### STEP 16

From temples, swipe fingertips under the he, up nose, to start of eyebrow. Using index finger and thumbs begin to grasp and hold at start of eyebrow (MP 6 & 7). Slowly move to mid brow (MP 5 & 8) grasp and hold. Moving to end of brow (MP 4 & 9) grasp and hold. With ring finger, press and hold at MP 10, outer corner of eye.

## STEP 17

Transition thumbs to crown chakra (MP 1) and rest fingertips at eyebrow, with slight pressure, press and hold marma points at supra orbital. Release. Repeat 3 times.