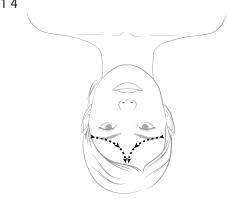

## STEP 9

Effleurage over to mentalis and begin slow namaste movements, transitioning to frontalis and begin slow namaste movement. Repeat slow namaste movements from mentalis to frontalis 6 times - mimicking a wave. End at mentalis, with index finger gently press and release at mid chin (MP 22).