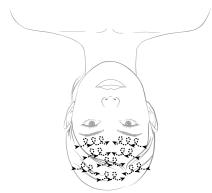

#### STEP 16

From temples, swipe fingertips under the he, up nose, to start of eyebrow. Using index finger and thumbs begin to grasp and hold at start of eyebrow (MP 6 & 7). Slowly move to mid brow (MP 5 & 8) grasp and hold. Moving to end of brow (MP 4 & 9) grasp and hold. With ring finger, press and hold at MP 10, outer corner of eye.

## STEP 17

Transition thumbs to crown chakra (MP 1) and rest fingertips at eyebrow, with slight pressure, press and hold marma points at supra orbital. Release. Repeat 3 times.