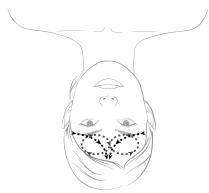

## STEP 10

Creating a figure eight movement, with the middle + ring finger of both hands, draw the fingers from the center of the upper lip (MP 20), around the mouth (MP 21), under the lower lip, and then continue a circular pattern under the chin. Repeat 6 to 8 times.

#### STEP 11

Slide to the center of the chin (MP22). Using all four finger tips of each hand, start a circular movement at the center of the chin and move up to the earlobes. Continue circular movements outward across the checks to the top of the ear. Repeat circular passes 6 times.