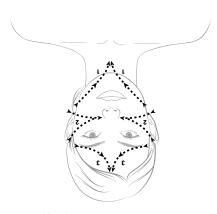

## STEP 10

Creating a figure eight movement, with the middle + ring finger of both hands, draw the fingers from the center of the upper lip (MP 20), around the mouth (MP 21), under the lower lip, and then continue a circular pattern under the chin. Repeat 6 to 8 times.

#### STEP 11

Slide to the center of the chin (MP22). Using all four finger tips of each hand, start a circular movement at the center of the chin and move up to the earlobes. Continue circular movements outward across the checks to the top of the ear. Repeat circular passes 6 times.

#### STEP 12

Transition to sides of nostril (MP 18) with index finger, gently press and release. Moving up the sides of the nose, with index finger, gently press and release at (MP 17) and (MP 16).

# STEP 13

Slide up to the center of the eyebrows (MP 15) and with index fingers of both hands, begin slow friction movement in a snake movement up to third eye (MP 14). Repeat 6-8 times.