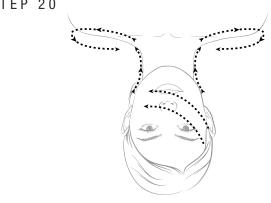

## STEP 20

Gently turn head to the side and begin effleurage movement down the sides of neck, around shoulder and back up neck, ending behind the ear at MP 27- press and hold. Repeat 3 times. Transition and turn head to opposite side and repeat same movement 3 times.