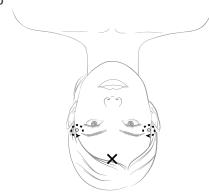

#### STEP 11

Slide to the center of the chin (MP22). Using all four finger tips of each hand, start a circular movement at the center of the chin and move up to the earlobes. Continue circular movements outward across the checks to the top of the ear. Repeat circular passes 6 times.

#### STEP 12

Transition to sides of nostril (MP 18) with index finger, gently press and release. Moving up the sides of the nose, with index finger, gently press and release at (MP 17) and (MP 16).