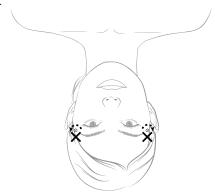

# STEP 8

Transition to circular movements on sides of neck, moving upwards to behind ears (MP 27). Repeat circular movements behind ears 3 times.

## STEP 20

Gently turn head to the side and begin effleurage movement down the sides of neck, around shoulder and back up neck, ending behind the ear at MP 27- press and hold. Repeat 3 times. Transition and turn head to opposite side and repeat same movement 3 times.