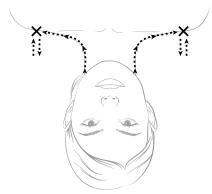

# STEP 2

Position thumbs at mid hairline (MP 2) with sides of index finger of each hand, start an upward circular movement at the temples (MP 3) Repeat 3 times. End by applying slight pressure on the temples.

## STEP 15

Position thumbs at mid hairline (MP 2) with sides of index finger of each hand, start an upward circular movement at the temples (MP 3) Repeat 3 times. End by applying slight pressure on the temples.