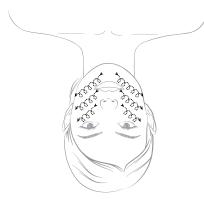

# STEP 13

Slide up to the center of the eyebrows (MP 15) and with index fingers of both hands, begin slow friction movement in a snake movement up to third eye (MP 14). Repeat 6-8 times.

#### STEP 16

From temples, swipe fingertips under the he, up nose, to start of eyebrow. Using index finger and thumbs begin to grasp and hold at start of eyebrow (MP 6 & 7). Slowly move to mid brow (MP 5 & 8) grasp and hold. Moving to end of brow (MP 4 & 9) grasp and hold. With ring finger, press and hold at MP 10, outer corner of eye.

## STEP 17

Transition thumbs to crown chakra (MP 1) and rest fingertips at eyebrow, with slight pressure, press and hold marma points at supra orbital. Release. Repeat 3 times.