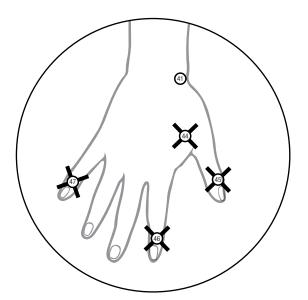

## SIGNATURE MARMA HAND + ARM MASSAGE SEQUENCE

Introduce touch to client on hands. Begin effleurage sweeping upward movement to top of shoulders. Gently press + release stimulating MP33. Move down to under clavicle, MP34, gently press + release. With one hand under the shoulder, one hand on top, sweep down by gently squeezing arm to MP35. Slide the thumb gently along the midline of the forearm from MP 36 to MP 39. Use gentle circular rotation to relax the client. Turn the hand over, massage MP40 + MP41. Continue towards MP44 and hold for a minute. Turn the hand over and apply pressure at MP42 + MP43. Massage each finger from the base to the top, starting with the little finger. Give special emphasis to MP47, MP46 and MP45. Repeat on the opposite side. While standing at the head of treatment table - above your client, end the massage with both thumbs applying medium pressure on MP34.