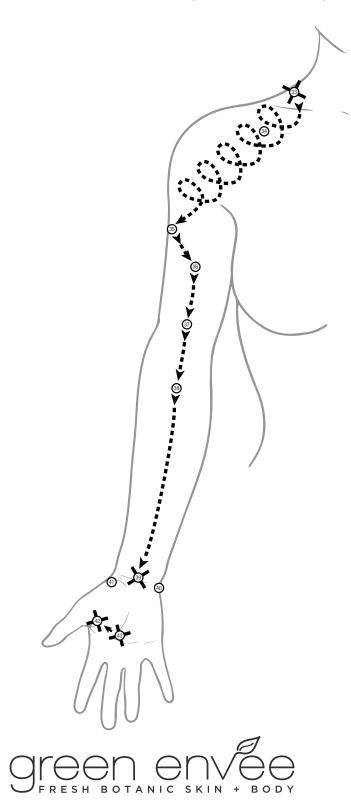

## SIGNATURE MARMA HAND + ARM MASSAGE SEQUENCE

Introduce touch to client on hands. Begin effleurage sweeping upward movement to top of shoulders. Gently press + release stimulating MP33. Move down to under clavicle, MP34, gently press + release. With one hand under the shoulder, one hand on top, sweep down by gently squeezing arm to MP35. Slide the thumb gently along the midline of the forearm from MP 36 to MP 39. Use gentle circular rotation to relax the client. Turn the hand over, massage MP40 + MP41. Continue towards MP44 and hold for a minute. Turn the hand over and apply pressure at MP42 + MP43. Massage each finger from the base to the top, starting with the little finger. Give special emphasis to MP47, MP46 and MP45. Repeat on the opposite side. While standing at the head of treatment table - above your client, end the massage with both thumbs applying medium pressure on MP34.